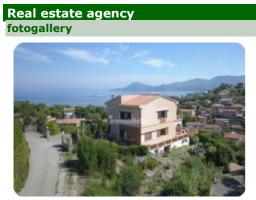

## Indipendente - cod.1568 - Periferia price 1.400.000,00 euro

Villa located in a semi-hilly position with a splendid panoramic view of the surrounding hills and the sea. The property is characterized by large terraces and porches with a broad view of the mate and a well-kept terraced garden of over 2,000 square meters. with crags outlined by the characteristic stone walls and young plants. Excellent solution to fully experience the characteristic village and the enchanting beaches just a few minutes walk away.

The Villa is structured on several levels for a total of 330 gross sqm: the ground floor includes hallway, living room, kitchen, bathroom, double bedroom. Going up the internal staircase you reach the first floor divided into three bedrooms and a master bathroom. The property is completed by a large basement with independent entrance or via an internal staircase divided into a tavern with fireplace, two windowed rooms, two bathrooms and a closet. The property is completed with a building of approx. 40 placed in a detached body for garage use. The sale includes the renovation and expansion project of the building for which the building permit was withdrawn and the charges were partly paid. Excellent solution to fully experience the characteristic village and the enchanting beaches that can be reached on foot in a few minutes.