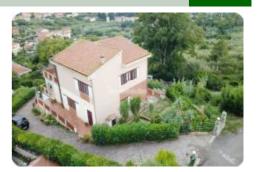

## Indipendente - cod.1568 - Periferia price 1.400.000,00 euro

Villa located in a semi-hilly position with a splendid panoramic view of the surrounding hills and the sea. The property is characterized by large terraces and porches with a broad view of the mate and a well-kept terraced garden of over 2,000 square meters. with crags outlined by the characteristic stone walls and young plants. Excellent solution to fully experience the characteristic village and the enchanting beaches just a few minutes walk away.

The Villa is structured on several levels for a total of 330 gross sqm: the ground floor includes hallway, living room, kitchen, bathroom, double bedroom. Going up the internal staircase you reach the first floor divided into three bedrooms and a master bathroom. The property is completed by a large basement with independent entrance or via an internal staircase divided into a tavern with fireplace, two windowed rooms, two bathrooms and a closet. The property is completed with a building of approx. 40 placed in a detached body for garage use. The sale includes the renovation and expansion project of the building for which the building permit was withdrawn and the charges were partly paid. Excellent solution to fully experience the characteristic village and the enchanting beaches that can be reached on foot in a few minutes.