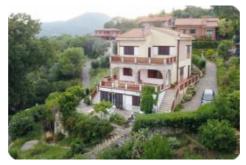

## Indipendente - cod.1568 - Periferia price 1.400.000,00 euro

Villa located in a semi-hilly position with a splendid panoramic view of the surrounding hills and the sea. The property is characterized by large terraces and porches with a broad view of the mate and a well-kept terraced garden of over 2,000 square meters. with crags outlined by the characteristic stone walls and young plants. Excellent solution to fully experience the characteristic village and the enchanting beaches just a few minutes walk away.

The Villa is structured on several levels for a total of 330 gross sqm: the ground floor includes hallway, living room, kitchen, bathroom, double bedroom. Going up the internal staircase you reach the first floor divided into three bedrooms and a master bathroom. The property is completed by a large basement with independent entrance or via an internal staircase divided into a tavern with fireplace, two windowed rooms, two bathrooms and a closet. The property is completed with a building of approx. 40 placed in a detached body for garage use. The sale includes the renovation and expansion project of the building for which the building permit was withdrawn and the charges were partly paid. Excellent solution to fully experience the characteristic village and the enchanting beaches that can be reached on foot in a few minutes.