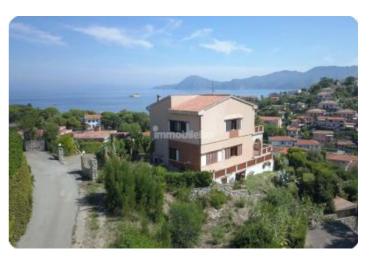

## Indipendente - cod.1568 - Periferia price 1.400.000,00 euro

Villa located in a semi-hilly position with a splendid panoramic view of the surrounding hills and the sea. The property is characterized by large terraces and porches with a broad view of the mate and a well-kept terraced garden of over 2,000 square meters. with crags outlined by the characteristic stone walls and young plants. Excellent solution to fully experience the characteristic village and the enchanting beaches just a few minutes walk away.

The Villa is structured on several levels for a total of 330 gross sqm: the ground floor includes hallway, living room, kitchen, bathroom, double bedroom. Going up the internal staircase you reach the first floor divided into three bedrooms and a master bathroom. The property is completed by a large basement with independent entrance or via an internal staircase divided into a tavern with fireplace, two windowed rooms, two bathrooms and a closet. The property is completed with a building of approx. 40 placed in a detached body for garage use. The sale includes the renovation and expansion project of the building for which the building permit was withdrawn and the charges were partly paid. Excellent solution to fully experience the characteristic village and the enchanting beaches that can be reached on foot in a few minutes.