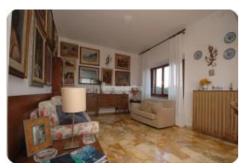

The Villa is structured on several levels for a total of 330 gross sqm: the ground floor includes hallway, living room, kitchen, bathroom, double bedroom. Going up the internal staircase you reach the first floor divided into three bedrooms and a master bathroom. The property is completed by a large basement with independent entrance or via an internal staircase divided into a tavern with fireplace, two windowed rooms, two bathrooms and a closet. The property is completed with a building of approx. 40 placed in a detached body for garage use. The sale includes the renovation and expansion project of the building for which the building permit was withdrawn and the charges were partly paid. Excellent solution to fully experience the characteristic village and the enchanting beaches that can be reached on foot in a few minutes.